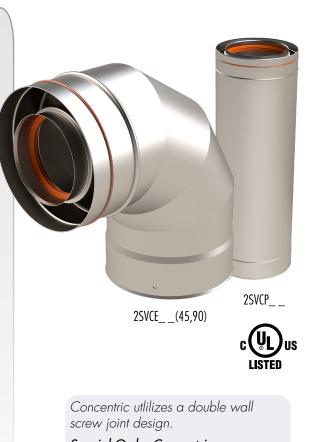

## Unitized construction eliminates field assembly of inner and outer flues.

Precision pipe and fittings have been engineered for optimum appliance performance. Z-Vent® Concentric provides quick, positive, fastener free installation.

Special Order Concentric Vent/Air Diamaters in Inches:

3/4, 3/5, 4/6, 4/7, 5/7, 5/8, 6/8, 6/9, 7/10, 8/11 or 8/12

Visit: <u>Z-VentBLU Dimensional Data</u> for 2.4/4 diameters

The information provided within is for informational purposes only. We have made every effort to ensure the accuracy of the provided information and assume no responsibility for any loss or damage due to errors or omissions or to the use or misuse of any information supplied. It is impossible to test all products under all conditions to which they might be subjected in the field. It is therefore the buyer and/or end users' responsibility to test all products under the conditions that duplicate the service conditions prior to installation. All improvements, all specifications are subject to change without prior notice. It is the buyer and/or end users' responsibility to review our complete **Terms and Conditions of Sale** located on our web sites at: <u>www.novaflex.com | www.z-flex.com | www.flexmaster.com</u>.