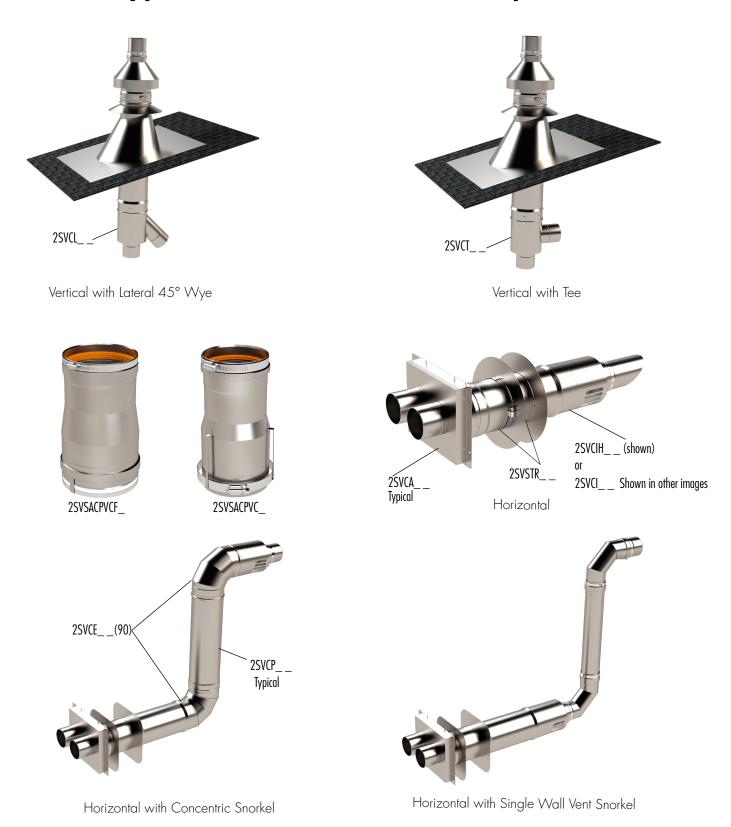

## **Typical Concentric Termination Options**

Visit: <u>Z-Vent Dimensional Data</u> for a complete list of concentric parts and single wall vent termination options. Z-Vent Concentric must be approved by appliance manufacturer.